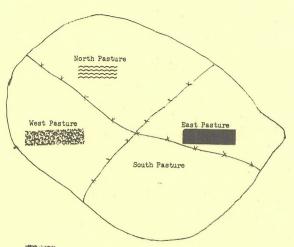

The suggestion illustrates one way, by color code, Form 4112-2 can be used to relate the grazing schedule with the appropriate pasture in the allotment. Zip-a-tone is substituted for colors. BLM Library

- 1. Turn out in east pasture in spring.
- 2. Open gate to south pasture June 30.
- August 1. Open gate to west pasture and try to concentrate livestock for seed trampling.
- 4. North pasture is rested season long.

- 1. Turn out in south pasture in spring.
- 2. Open gate to north pasture June 30.
- August 1. Open gate to east pasture and try to concentrate livestock for seed trampling.
- 4. West pasture is rested year long.

- 1. Turn out in north pasture in spring.
- Open gate to west pasture June 30.
- 3. August 1. Open gate to south pasture and try to concentrate livestock for seed trampling.
- 4. East pasture is rested year long.

- 1. Turn out in west pasture in spring.
- 2. Open gate to east pasture June 30.
- 3. August 1. Open gate to north pasture and try to concentrate livestock for seed trampling.
- 4. South pasture is rested year long.